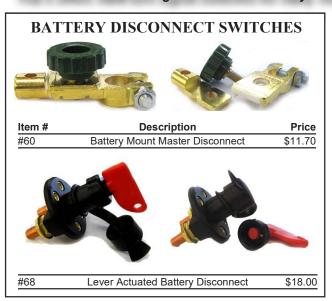

## TURN SIGNAL SWITCHES



Universal steering column mounted turn signal switch with hazard lever. Made in the USA, high quality, available in REAL chrome or black.

| Item # | Description     | Price   |
|--------|-----------------|---------|
| 1059   | 4-wire -Black   | \$61.00 |
| 1057   | 7-wire - Black  | \$65.00 |
| 1058   | 7-wire - Chrome | \$75.00 |



Turn signal relay system. This system is a great way to add turn signals to your classic car discretely. It is actuated by a small toggle switch. Turn signals will self-cancel after 15-180 seconds (adjustable). Capable of blinking both park and brake lights. Works on 12 or 6 volts, positive or negative ground.

Turn Signal Relay Box Kit \$189.00



| #455A-6V  | 47-55   | GM Headlight | Sw. W/ Fuse - 6V  | \$95.00 |
|-----------