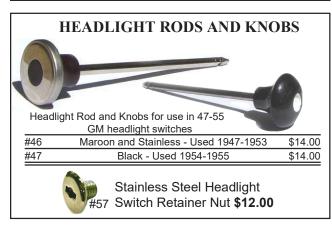

| Price   |
|--------|-----------------|---------|
| 1059   | 4-wire -Black   | \$61.00 |
| 1057   | 7-wire - Black  | \$65.00 |
| 1058   | 7-wire - Chrome | \$75.00 |



Turn signal relay system. This system is a great way to add turn signals to your classic car discretely. It is actuated by a small toggle switch. Turn signals will self-cancel after 15-180 seconds (adjustable). Capable of blinking both park and brake lights. Works on 12 or 6 volts, positive or negative ground.

Turn Signal Relay Box Kit \$189.00



| #455A-6V  | 47-55   | GM Headlight | Sw. W/ Fuse - 6V  | \$95.00 |
|-----------|---------|--------------|-------------------|---------|
| #455A-12\ | / 47-55 | GM Headlight | Sw. W/ Fuse - 12V | \$95.00 |

All switches are tested before shipping
All switch sales are final