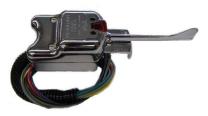

## TURN SIGNAL SWITCHES

Universal steering column mounted turn signal switch with hazard lever. Made in the USA, high quality, available in REAL chrome or black.

| Item # | Description     | Price   |
|--------|-----------------|---------|
| 1059   | 4-wire -Black   | \$61.00 |
| 1057   | 7-wire - Black  | \$65.00 |
| 1058   | 7-wire - Chrome | \$75.00 |