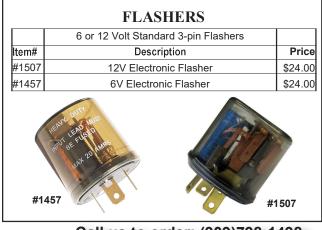

Price   |
|--------|-----------------|---------|
| 1059   | 4-wire -Black   | \$61.00 |
| 1057   | 7-wire - Black  | \$65.00 |
| 1058   | 7-wire - Chrome | \$75.00 |



Turn signal relay system. This system is a great way to add turn signals to your classic car discretely. It is actuated by a small toggle switch. Turn signals will self-cancel after 15-180 seconds (adjustable). Capable of blinking both park and brake lights. Works on 12 or 6 volts, positive or negative ground.

Turn Signal Relay Box Kit \$189.00



| #455A-6V  | 47-55   | GM Headlight | Sw. W/ Fuse - 6V  | \$95.00 |
|-----------|---------|--------------|-------------------|---------|
| #455A-12\ | / 47-55 | GM Headlight | Sw. W/ Fuse - 12V | \$95.00 |

All switches are tested before shipping
All switch sales are final