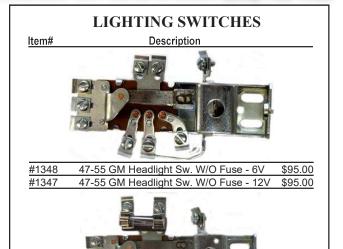

Turn Signal Relay Box Kit \$189.00

| #455A-6V  | 47-55   | GM Headlight | Sw. W/ Fuse - 6V  | \$95.00 |
|-----------|---------|--------------|-------------------|---------|
| #455A-12\ | / 47-55 | GM Headlight | Sw. W/ Fuse - 12V | \$95.00 |