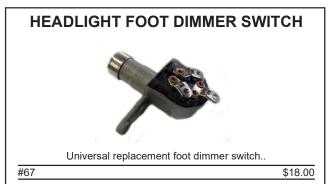

## TURN SIGNAL SWITCHES



Universal steering column mounted turn signal switch with hazard lever. Made in the USA, high quality, available in REAL chrome or black.

| Item # | Description     | Price   |
|--------|-----------------|---------|
| 1059   | 4-wire -Black   | \$61.00 |
| 1057   | 7-wire - Black  | \$65.00 |
| 1058   | 7-wire - Chrome | \$75.00 |



Turn signal relay system. This system is a great way to add turn signals to your classic car discretely. It is actuated by a small toggle switch. Turn signals will self-cancel after 15-180 seconds (adjustable). Capable of blinking both park and brake lights. Works on 12 or 6 volts, positive or negative ground.

Turn Signal Relay Box Kit \$189.00



| #455A-6V  | 47-55   | GM Headlight | Sw. W/ Fuse - 6V  | \$95.00 |
|-----------|-