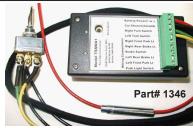

Turn signal relay system. This system is a great way to add turn signals to your classic car discretely. It is actuated by a small toggle switch. Turn signals will self-cancel after 15-180 seconds (adjustable). Capable of blinking both park and brake lights. Works on 12 or 6 volts, positive or negative ground.

Turn Signal Relay Box Kit \$189.00

| #455A-6V  | 47-55   | GM Headlight | Sw. W/ Fuse - 6V  | \$95.00 |
|-----------|---------|--------------|-------------------|---------|
| #455A-12\ | / 47-55 | GM Headlight | Sw. W/ Fuse - 12V | \$95.00 |