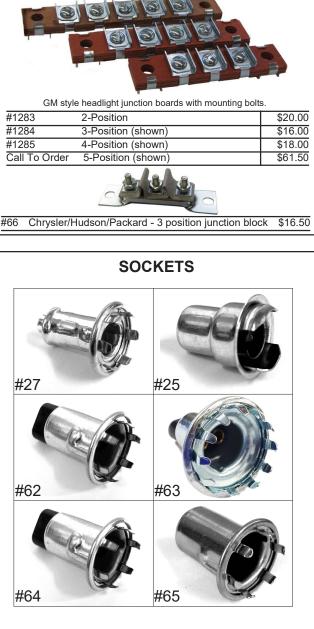

FENDER/HEADLIGHT JUNCTION

| Item # | Description                                | Price  |
|--------|--------------------------------------------|--------|
| #25    | GM Style Dash Light Socket                 | \$2.50 |
| #27    | Non-GM Style Dash Light Socket             | \$1.65 |
| #62    | 3/4" Double Contact Park and Tail Socket   | \$4.50 |
| #63    | 1 1/8" Double Contact Park and Tail Socket | \$5.00 |
| #64    | 3/4" Double Contact Courtesy Light Socket  | \$4.50 |
| #65    | 3/4" Single Contact Courtesy Light Socket  | \$4.00 |