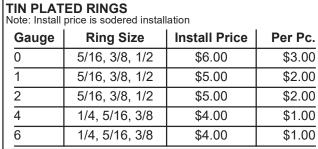

## **COPPER RINGS**

Note: Install price is sodered installation

| Gauge | Ring Size      | Install Price | Per Pc. |
|-------|----------------|---------------|---------|
| 00    | 5/16, 3/8, 1/2 | \$7.00        | \$4.00  |
| 0     | 5/16, 3/8, 1/2 | \$7.00        | \$4.00  |
| 1     | 5/16, 3/8, 1/2 | \$6.00        | \$3.00  |
| 2     | 5/16, 3/8, 1/2 | \$6.00        | \$3.00  |
| 4     | 5/16, 3/8, 1/2 | \$6.00        | \$3.00  |