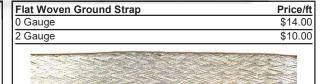

| Flat Woven Ground Terminals | Price                                  |
|-----------------------------|----------------------------------------|
| Ground Strap Ring           |                                        |
| Specify Ring Hole Size      | \$10.00                                |
| i.e. 1/4, 5/16, 3/8 1/2     | Installed price<br>Not sold seperately |
| Battery Terminal            | \$10.00                                |