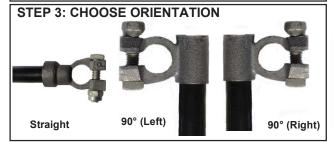

#### **STEP 2: CHOOSE TERMINALS**

Order must specify terminal type and polarity (+ or -) Note: Terminal prices include sodered installation

| Battery Terminals         | Price  |
|---------------------------|--------|
| 00 Gauge Battery Terminal | \$9.50 |
| 0 Gauge Battery Terminal  | \$8.50 |
| 1 Gauge Battery Terminal  | \$7.50 |
| 2 Gauge Battery Terminal  | \$7.50 |
| 4 Gauge Battery Terminal  | \$6.00 |