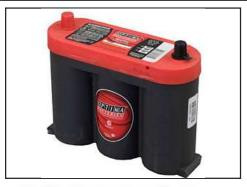

# **OPTIMA PREMIUM 6V BATTERY**

| Cold Cranking Amps = 800  |
|---------------------------|
| Cranking Amps = 1000      |
| Reserve Capacity = 100    |
| Capacity (c/20 rate) = 50 |
| Post Type = SAE Post      |
| Price: \$205.00           |