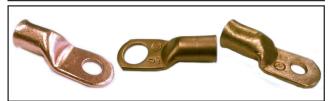

## **COPPER RINGS**

Note: Install price is sodered installation

| Gauge | Ring Size      | Install Price | Per Pc. |
|-------|----------------|---------------|---------|
| 00    | 5/16, 3/8, 1/2 | \$7.00        | \$4.00  |
| 0     | 5/16, 3/8, 1/2 | \$7.00        | \$4.00  |
| 1     | 5/16, 3/8, 1/2 | \$6.00        | \$3.00  |
| 2     | 5/16, 3/8, 1/2 | \$6.00        | \$3.00  |
| 4     | 5/16, 3/8, 1/2 | \$6.00        | \$3.00  |