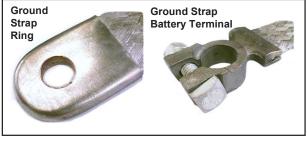

| Flat Woven Ground Terminals | Price                                  |
|-----------------------------|----------------------------------------|
| Ground Strap Ring           |                                        |
| Specify Ring Hole Size      | \$10.00                                |
| i.e. 1/4, 5/16, 3/8 1/2     | Installed price<br>Not sold seperately |
| Battery Terminal            | \$10.00                                |